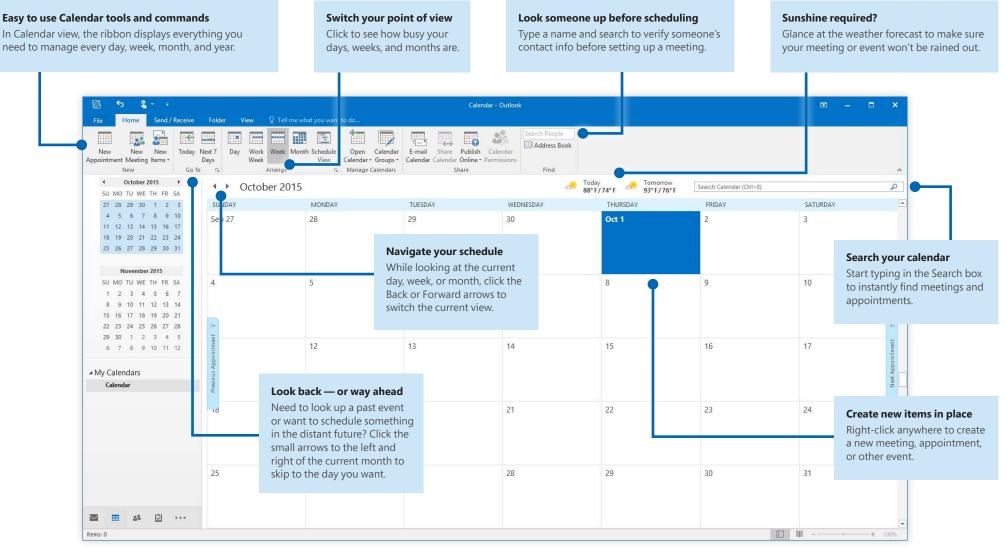

### There's more to Outlook than email

Switch to the other views to manage all aspects of your busy life.

**Microsoft** 