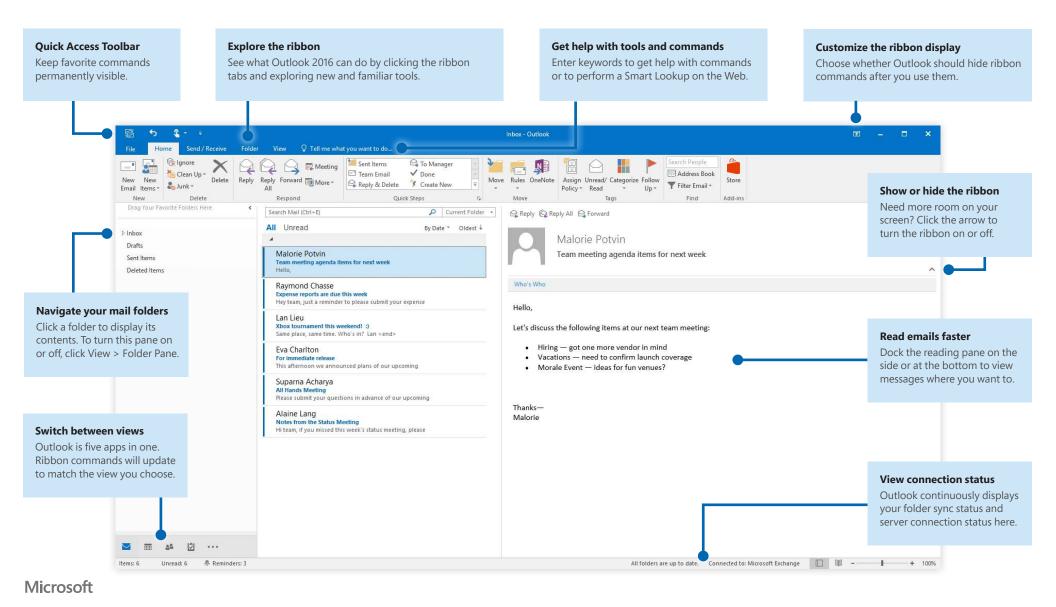

### Quick Start Guide

New to Outlook 2016 or upgrading from a previous version? Use this guide to learn the basics.