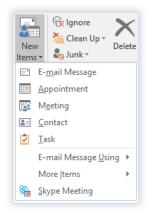

#### Create new items

In **Mail** view, on the **Home** tab, click **New Email** to compose a new email message, or click **New Items** and choose the type of item you want to create.